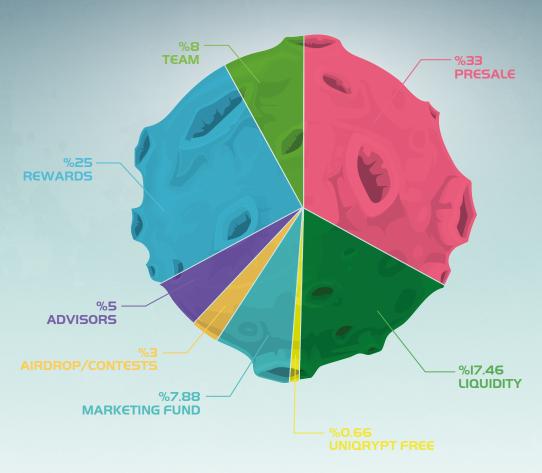

#### TOKENOMICS TOTAL SUPPLY IS 1.000.000.000

The \$SPACESHIB smart contract has been fully audited by top specialized teams. That means next to zero risk to our users and community from potential bad actors. SpaceSHIB will launch on April 1, 2022 and \$SPACESHIB Token Pool Tokenomics is fixing.